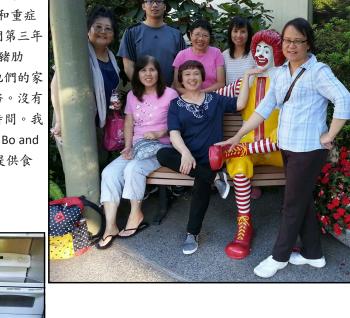

## 2016年7月24日來自華州華人防癌互助協會(WSCCNA) 的8名義工為西雅圖兒童醫院附近的麥當勞叔叔之家 Ronald McDonald House(RMH)的患者及其家人提供美好 的晚餐。麥當勞叔叔之家(RMH)為患有嚴重疾病和重症 的外州孩子和家庭提供住宿和免費膳食。這是我們第三年 參與RMH的免費膳食計劃。我們的美味菜單包括豬肋 骨,玉米餅,水果,沙拉和甜點。那些病患者,他們的家 人和當地工作人員都很高興看到和分享我們的服務。沒有 浪費食物,所有的剩菜都用於他們的午餐或小吃時間。我 們非常感謝 Kathy Lin, Maggie Cheng, Regina Leung, Bo and Joe Deng, OU Yang Lin, Hui Qing Fen and Dora So 為提供食 物,準備和做晚飯令這次活動取得成功。

On July 24, 2016 Eight volunteers from WSCCNA geared up to serve a wonderful meal for the patients and their families at Ronald McDonald House (RMH), near Seattle Children's Hospital. RMH provides housing and free meals to out of

state families whose children suffer from severe and critical illnesses. This was our third year volunteering with the RMH's free meal program. Our delicious menu included baby-back ribs, tacos, fruits, salad and desserts. We saw the reward of our service through the happiness that was shared among the patients, their families, and the local staff. No food was wasted, and all leftovers were used for their lunch or snack time.

We appreciate the time Kathy Lin, Maggie Cheng, Regina Leung, Bo & Joe Deng, Hui QingFen, Ou Yang Lian and Dora So had taken the time to prepare, cook, and serve the food, which made this event a great success.